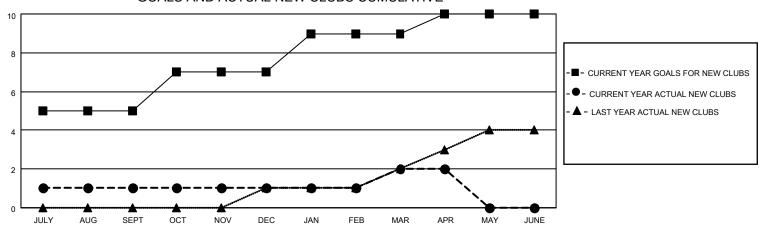

#### GOALS AND ACTUAL NEW CLUBS CUMULATIVE

### District 4 L2

| Clubs RESULTS FOR 2021-2022 |   |   |   | Members RESULTS FOR 2021-2022 |   |     |    |
|-----------------------------|---|---|---|-------------------------------|---|-----|----|
|                             |   |   |   |                               |   |     |    |
| JULY/AUG/SEPT               | 5 | 1 | 1 | JULY/AUG/SEPT                 | 5 | 227 | 82 |
| OCT/NOV/DEC                 | 2 | 0 | 0 | OCT/NOV/DEC                   | 5 | 88  | 36 |
| JAN/FEB/MAR                 | 2 | 1 | 0 | JAN/FEB/MAR                   | 5 | 81  | 35 |
| APR/MAY/JUNE                | 1 | 0 | 0 | APR/MAY/JUNE                  | 6 | 26  | 9  |