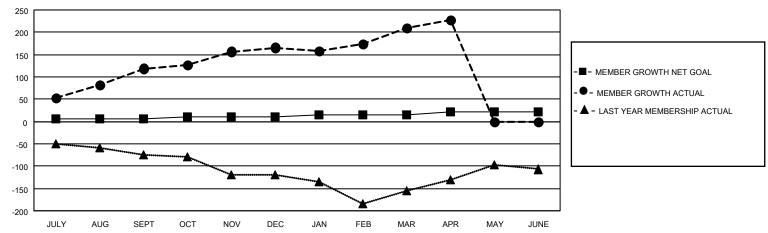

# GOALS AND ACTUAL MEMBERS CUMULATIVE

| DROPPED CLUBS: 1 |     | 32 CLUBS OF 53 ADDED 1 OR<br>MORE NEW MEMBERS | GENDER DISTRIBUTION                 |              |  |
|------------------|-----|-----------------------------------------------|-------------------------------------|--------------|--|
|                  |     | WORE NEW WEWBERS                              | MALE                                | 832 (52.89%) |  |
|                  |     |                                               | FEMALE 739 (46.98%)                 |              |  |
| DROPPED MEMBERS  |     |                                               | NON BINARY                          | 1 (0.06%)    |  |
|                  |     |                                               | PREFER NOT TO ANSWER                | 1 (0.06%)    |  |
| DECEASED         | 14  |                                               |                                     | ,            |  |
| CLUB CANCELLED   | 11  | CLICK HERE FOR CUMULATIVE                     | TOTAL FAMILY UNIT MEMBERS           | 186          |  |
| OTHER            | 137 | MEMBERSHIP DATA                               |                                     |              |  |
| TOTAL            | 162 |                                               | FAMILY MEMBERS PAYING HALF DUES 103 |              |  |
|                  |     |                                               |                                     |              |  |

### District 4 L2

| Clubs RESULTS FOR 2021-2022 |   |   |   | Members RESULTS FOR 2021-2022 |   |     |    |
|-----------------------------|---|---|---|-------------------------------|---|-----|----|
|                             |   |   |   |                               |   |     |    |
| JULY/AUG/SEPT               | 5 | 1 | 1 | JULY/AUG/SEPT                 | 5 | 227 | 82 |
| OCT/NOV/DEC                 | 2 | 0 | 0 | OCT/NOV/DEC                   | 5 | 88  | 36 |
| JAN/FEB/MAR                 | 2 | 1 | 0 | JAN/FEB/MAR                   | 5 | 81  | 35 |
| APR/MAY/JUNE                | 1 | 0 | 0 | APR/MAY/JUNE                  | 6 | 26  | 9  |